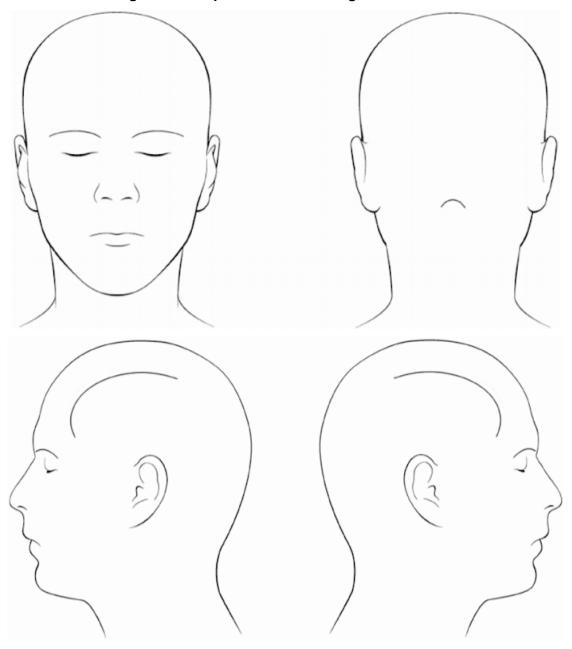

#### **HEAD and NECK PAIN**

Please circle any of the following that you experience with your head/neck pain:

Please use the symbols below to indicate the type and location of pain on your head/neck:

Aching: X Sharp Pain: ∧ Burning: 0 Electrical: •